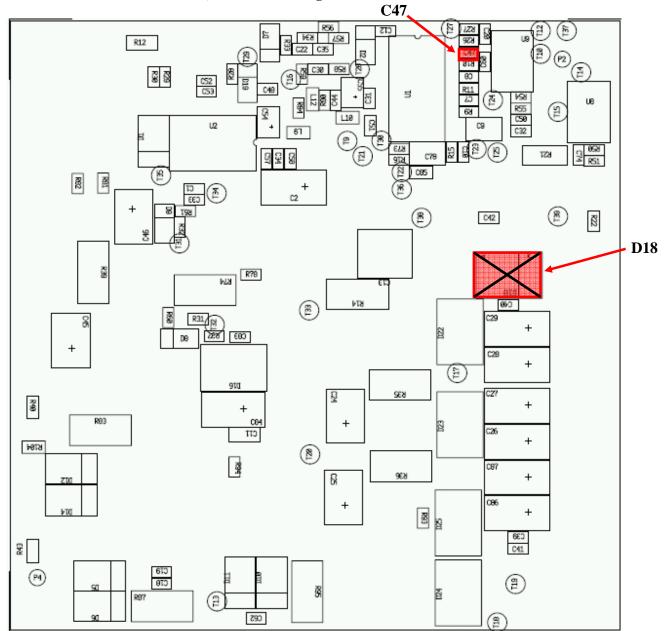

## Non-assembled components on LVPS bricks v6.5 in new production Brick versions 3.3V, 5V, 15V

B.Palan 08 June 2007 LVPS/TileCal/CERN

During new production of original LVPS brick design v6.5, three components will not be assembled anymore because of their removal in reconstructed version v6.5.4A:

- Capacitor C59 (tantalum 68uF/20V) top pcb side
- Capacitor C47 (ceramic 100nF/50V) bottom side
- Transil diode **D18** (3.3V brick SMBJ2K4.0; 5V brick SMBJ2K4.5; 15V brick SMCJ13CA)

Excluded components are shown in color on following pictures of top and bottom sides of brick.

BRICK BOTTOM PCB SIDE, attention!! Image is mirrored.