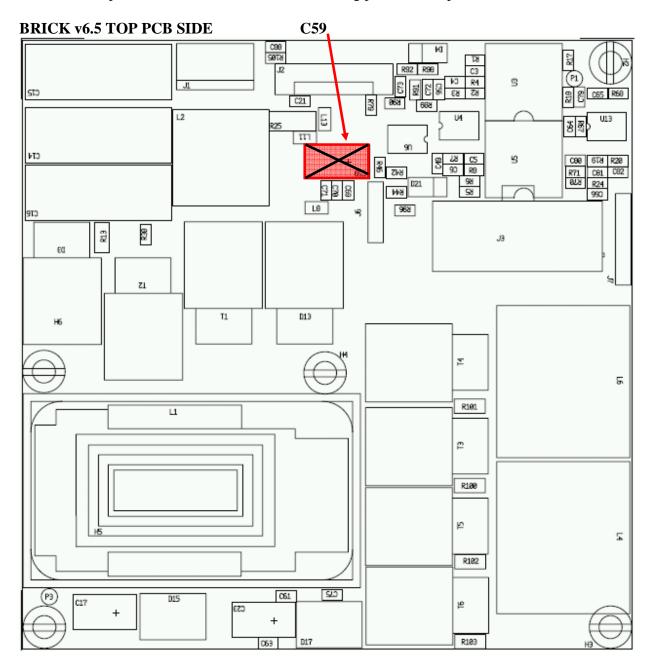

## Non-assembled components on LVPS bricks v6.5 in new production Brick versions 3.3V, 5V, 15V

B.Palan 08 June 2007 LVPS/TileCal/CERN

During new production of original LVPS brick design v6.5, three components will not be assembled anymore because of their removal in reconstructed version v6.5.4A:

- Capacitor C59 (tantalum 68uF/20V) top pcb side
- Capacitor C47 (ceramic 100nF/50V) bottom side
- Transil diode **D18** (3.3V brick SMBJ2K4.0; 5V brick SMBJ2K4.5; 15V brick SMCJ13CA)

Excluded components are shown in color on following pictures of top and bottom sides of brick.